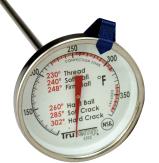

## MODEL 3504 Meat Dial Thermometer

Easy-to-read 2" dial. Roasting scale with USDA guidelines. Adjustable temperature indicator. Accurate from 130°F to 190°F. Stainless steel 4 1/2" stem. NSF listed.

MODEL 3505 Candy-Deep Fry Thermometer Easy-to-read 2" dial. Accurate from 100°F to

380°F. Adjustable pan/kettle clip. Adjustable temperature indicators. 6" stem. NSF listed.